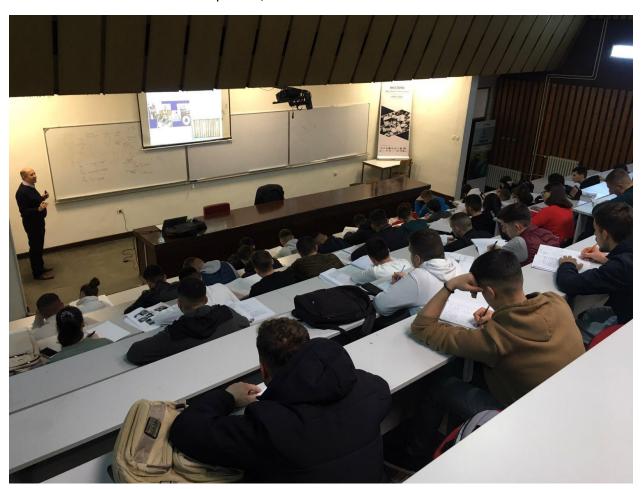

The ipmact of this project is specifically describe during the lecture in Course: BUILDING MATERIALS, in topic: Stone, such building materials, propoerties and examinations.

This modul is presented during the 4 hour of lectures and 8 hours of lab works.

Some of data for realizations:

- Number of Students in lectures 50 students

- Teacher: prof dr. Naser Kabashi

- Number of students in Lab Works: 4 groups x 12 students

- Assistant: Msc. Enes Krasniqi

- Advisor in Lab Works: prof.ass.dr.Milot Muhaxheri

The activities are followed with photos, in attachment.