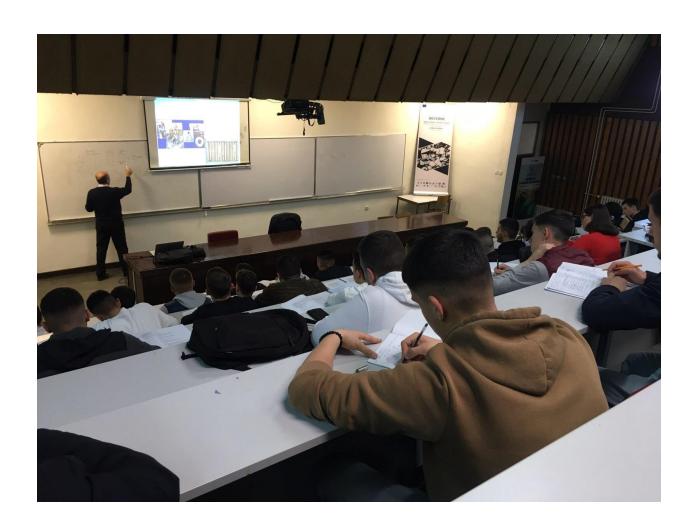

The ipmact of this project is specifically describe during the lecture in Course: BUILDING MATERIALS, in topic: Stone, such building materials, propoerties and examinations.

This modul is presented during the 4 hour of lectures and 8 hours of lab works.

Some of data for realizations:

- Number of Students in lectures 50 students

- Teacher: prof dr. Naser Kabashi

- Number of students in Lab Works: 4 groups x 12 students

- Assistant: Msc. Enes Krasniqi

- Advisor in Lab Works: prof.ass.dr.Milot Muhaxheri

The activities are followed with photos, in attachment.